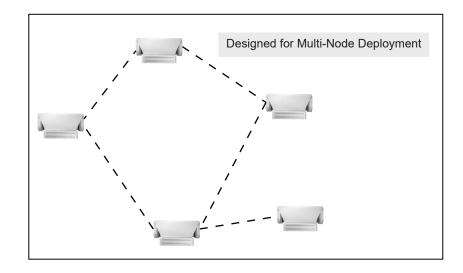

#### Effortless Network Expansion Anywhere

Built for effortless deployment, the ECHO NODE AIO requires only power and internet access to establish a private wireless network nearly anywhere. This solution delivers high-speed connectivity to diverse environments, from indoor warehouses and factories to outdoor facilities like mines or industrial plants. The ECHO NODE AIO is ideal for operation in remote or urban settings.

#### Rapid Private Network Rollouts

With 4G/5G access and 60GHz backhaul, the ECHO NODE AlO empowers operators to quickly establish high-speed networks in areas without existing infrastructure. Ideal for industries that require fast, reliable connectivity in hard-to-reach locations, the ECHO NODE AlO enables rapid deployment of private networks with minimal setup.